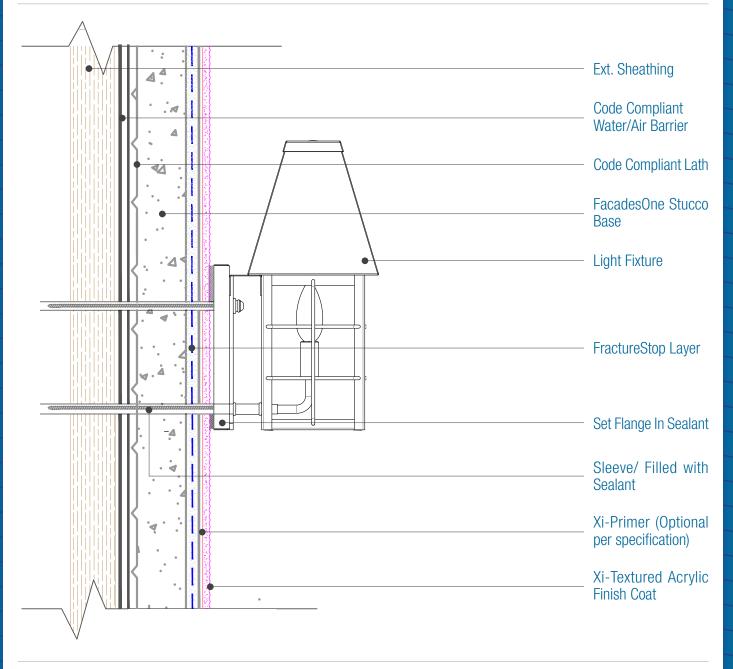

## FacadesOne FractureStop Assembly Fixture Attachment

Date. 06-15-2020 | Detail. F1FS.V.3 v1

## NOTES:

- 1. The specific Water Barrier and or Air Barrier required depends upon the substrate and the applicable Code year, See the One Coat Evaluation Report and specifications for those requirements.
- 2. Attach penetrations to structural member.